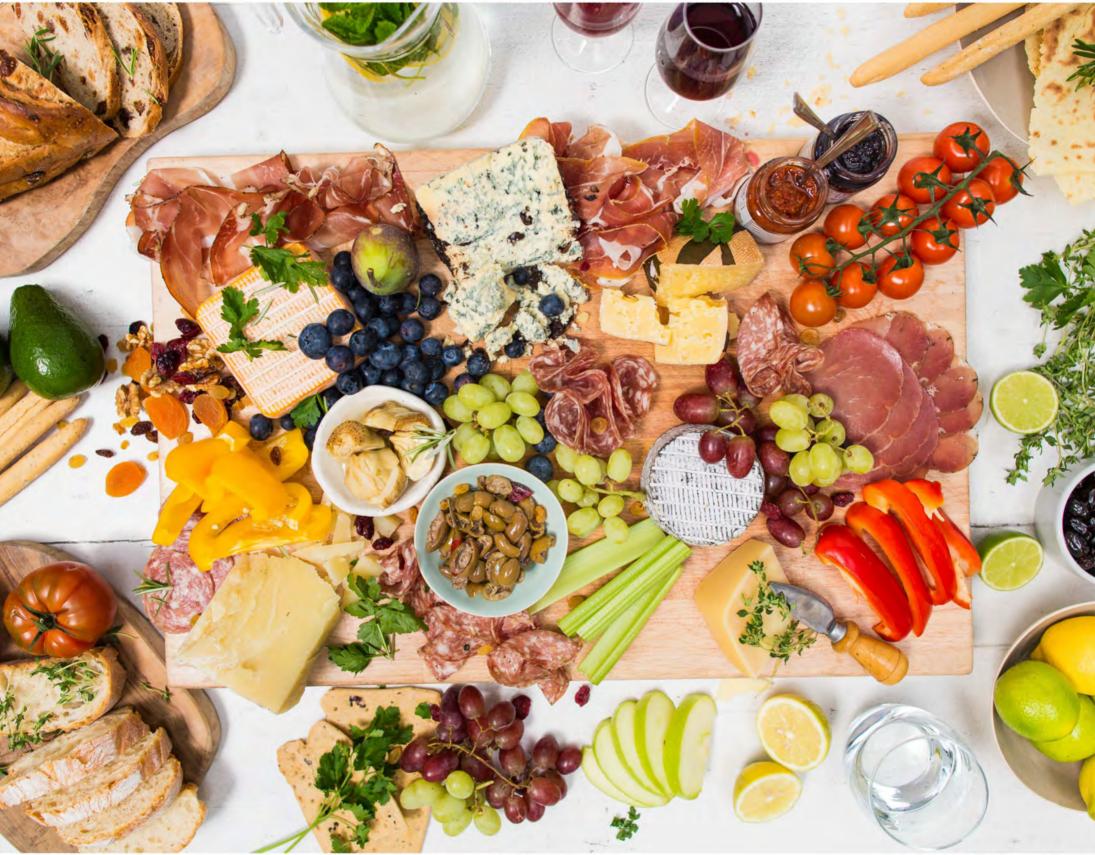

#### COSTINGS AND TIMIGS 18th BIRTHDAY PARTY

7.30PM TO 12:00AM 100 GUESTS FROM £4900

> VENUE HIRE CANAPE` DRINKS FLARES DOOR STAFF