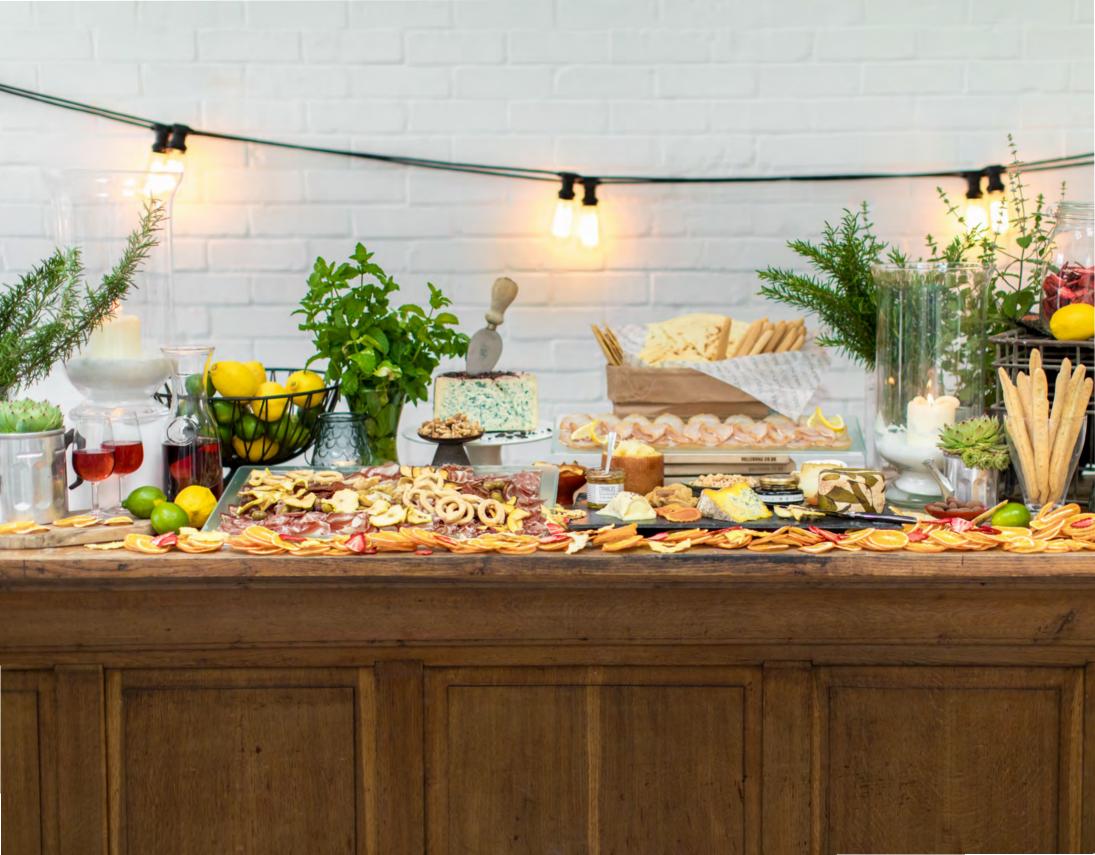

#### COSTINGS AND TIMIGS 18th BIRTHDAY PARTY

7.30PM TO 12:00AM 100 GUESTS FROM £4900

> VENUE HIRE CANAPE` DRINKS FLARES DOOR STAFF